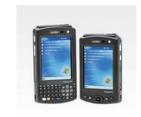

## Choice of Two Wireless Devices

- + Symbol MC50 handheld scanner
- + Symbol MC3000 mobile computer
- + Powered by Microsoft Windows CE

#### Symbol MC50 Features

- + Integrated 1-D/2-D barcode scanner
- + One-touch barcode scanning button
- + Integrated 802.11 b/g wireless networking
- + 32 MB of internal memory or more
- Rechargeable battery
- Touch-screen with stylus
- + Rugged design

## Symbol MC3000 Features

- + Integrated 1-D/2-D barcode scanner
- + Integrated 802.11 b/g wireless networking
- + 32 MB of internal memory or more
- + Rechargeable battery
- + Choice of gun or brick configuration
- + Rugged design
- + Optional Bluetooth